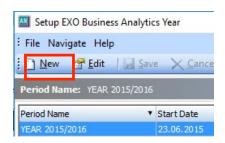

3. You will need to Edit the prior year and call it Year 2019/2020 or similar.

| Setup EXO Busines            | s Analytics | Year                    |            | — | × |
|------------------------------|-------------|-------------------------|------------|---|---|
| File Navigate Help           |             |                         |            |   | 6 |
| 🞦 <u>N</u> ew 🚰 <u>E</u> dit | Save        | $\times$ <u>C</u> ancel |            |   |   |
| Period Name: YEAR 2          | 2015/2016   |                         |            |   |   |
| Period Name                  | ▼ S         | tart Date               | End Date   |   | ^ |
| YEAR 2015/2016               | 2           | 3.06.2015               | 21.06.2016 |   |   |

4. Now click **New** to create the new year. The name should state "Current" or "Current 2020/2021".

Analytics & CRM setting up the new financial year

5. Then specify the Start and End dates.

- 6. Click Save.
- Close the screen and go back to the main Analytics Report screen. Choose Setup > Setup Months.