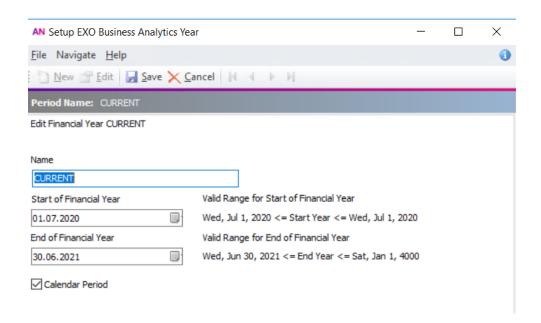

4. Now click **New** to create the new year. The name should state "Current" or "Current 2020/2021".

Analytics & CRM setting up the new financial year

5. Then specify the Start and End dates.

- 6. Click Save.
- Close the screen and go back to the main Analytics Report screen. Choose Setup > Setup Months.